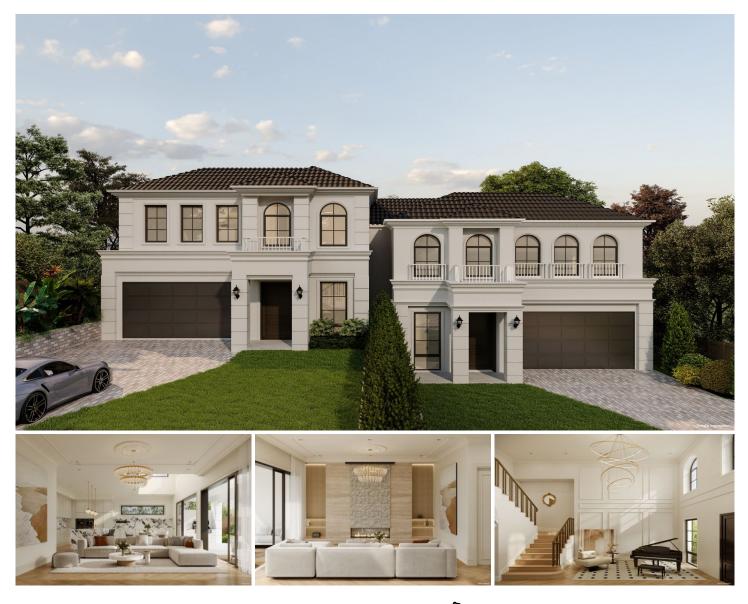

## Lot 1/22B Greville Street Chatswood NSW

Xanadu Chatswood offers refined living adjacent to the prestigious Chatswood Golf Club. Enjoy doorstep access to elite golfing experiences and exclusive amenities, including a cafe, bistro, cinema, and more. With seamless connectivity to Sydney's key hubs and top-tier education options nearby, Xanadu epitomizes modern luxury living. Featuring generous land sizes, spacious interiors, premium finishes, and lifestyle amenities, Xanadu sets a new benchmark for luxury living. Experience the epitome of elegance at Xanadu Chatswood.

? GENEROUS LAND SIZES: Spacious TORRENS TITLE plots ranging up to 541sqm

? SPACIOUS INTERIOR: Residences boast expansive areas up to 392sqm

? ARCHITECTURE GRANDEUR: Feature 6-meter-high ceilings, 10.1m width, indoor Japanese gardens, dual