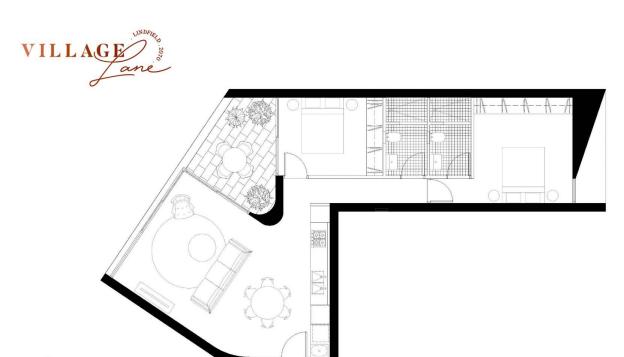

## APARTMENT 503

503/305 Pacific Highway, Lindfield NSW 2070

Total Living Area: Total Strata Area:

90 m<sup>2</sup> 105 m<sup>2</sup> 2

2 BEDROOM BATHROOM CAR SPACE

1300 572 155

lumex PLUS