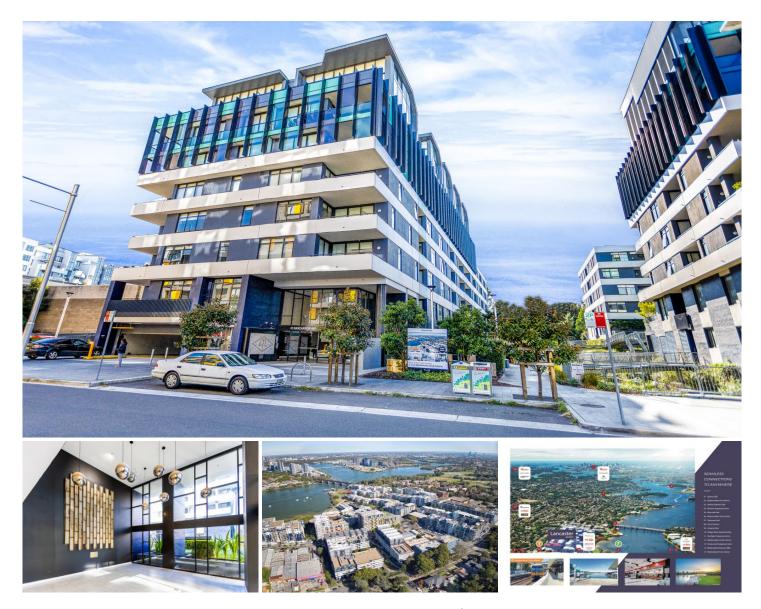

## A303/53 Nancarrow Avenue Ryde NSW

This brilliantly master-planned shepherds bay community brings not only just a home but also a sophisticated lifestyle where amenities underneath the building and a lovely waterfront walk along the bayside. These new apartments are one of the best value waterfront apartments available in Sydney. Established on the Parramatta River, Shepherds Bays apartment offers not only the water views but also the foreshore gardens and other leisure options within the vicinity.

## LOCATION

? Strategically convenient with just 20 minutes from Sydney CBD, 15 minutes to Paramatta CBD and moments' walk to Meadowbank train station, buses and ferry wharf.

? Close proximity to Sydney Olympic Park, Rhodes Shopping Centre, Top Ryde shopping centre, Macquarie University and much more.