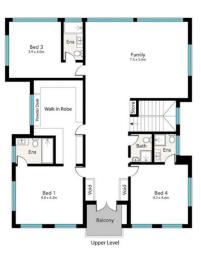

parkside cul-de-sac. It is a stroll to Ferndale Park Walk and Chatswood CBD bus services, while in the catchment of Chatswood Public School and Chatswood High School.

Embracing blissful tranquility with beautiful leafy outlooks, this brand new residence has been flawlessly crafted to deliver a relaxed modern lifestyle. The choice of living zones and ample accommodation ensure maximum comfort, while the inviting outdoor setting enjoys a delightful sense of privacy. Spanning a rare 935sqm block on a leafy street, this property is in a highly prized pocket near Chatswood Public and High schools, as well as the Chatswood CBD.

6 😕 7 🖺 2 😭

Price: Contact Agent

**View**: https://www.plusagency.com.au/sale/nsw/north-s hore-lower/chatswood/residential/house/7991192



Felix Han 0430 230 916