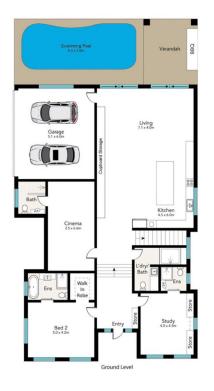

## 54 Beaconsfield Road Chatswood NSW

A quintessential family haven of stylish contemporary elegance, this large home is set on a vast 935sqm parcel in a tranquil parkside cul-de-sac. It is a stroll to Ferndale Park Walk and Chatswood CBD bus services, while in the catchment of Chatswood Public School and Chatswood High School.

Embracing blissful tranquility with beautiful leafy outlooks, this brand new residence has been flawlessly crafted to deliver a relaxed modern lifestyle. The choice of living zones and ample accommodation ensure maximum comfort, while the inviting outdoor setting enjoys a delightful sense of privacy. Spanning a rare 935sqm block on a leafy street, this property is in a highly prized pocket near Chatswood Public and High schools, as well as the Chatswood CBD.