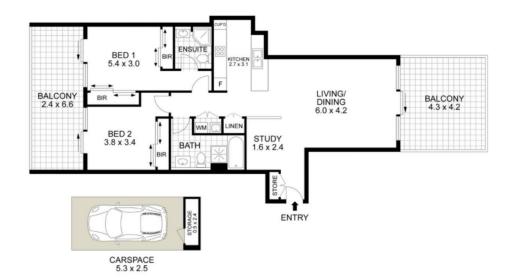

## 702B/41-45 Belmore Street Ryde NSW

Set in the highly sought after 'Oxford' building this apartment offers light filled interiors, quality modern finishes and water views promising a contemporary style living. Centrally located to buses, schools, Parramatta River, Meadowbank Station, Anderson Park and Top Ryde shops.

- Preferred East West aspect with an abundance of sunshine
- Expansive double balcony perfect for hosting gatherings
- Sleek-stone kitchen with gas cooking, ample storage & stainless appliances
- Generous sized bedroom complete with built-in wardrobe & balcony access
- Large fully tiled bathroom boasting a bathtub and large glass shower
- Internal laundry, ducted air conditioning and secure basement parking

2 🔄 2 🖺 1 🗬

**Price**: \$850,000 - \$880,000

Building Size: 132 sqm

View : https://www.plusagency.com.au/sale/ns

w/northern-suburbs/ryde/residential/apar

tment/7988848

Fiona Hu 0473 002 027

**Jerrie Harris** 0478 794 113