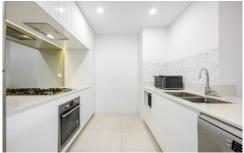

- Preferred East West aspect with an abundance of sunshine
- Expansive double balcony perfect for hosting gatherings
- Sleek-stone kitchen with gas cooking, ample storage & stainless appliances
- Generous sized bedroom complete with built-in wardrobe & balcony access
- Large fully tiled bathroom boasting a bathtub and large glass shower
- Internal laundry, ducted air conditioning and secure basement parking