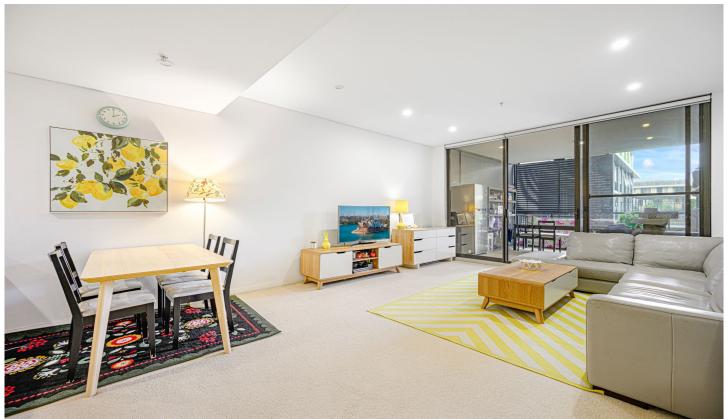

## 702B/41-45 Belmore Street Ryde NSW

Set in the highly sought after 'Oxford' building this apartment offers light filled interiors, quality modern finishes and water views promising a contemporary style living. Centrally located to buses, schools, Parramatta River, Meadowbank Station, Anderson Park and Top Ryde shops.

- Preferred East West aspect with an abundance of sunshine
- Expansive double balcony perfect for hosting gatherings
- Sleek-stone kitchen with gas cooking, ample storage & stainless appliances
- Generous sized bedroom complete with built-in wardrobe & balcony access
- Large fully tiled bathroom boasting a bathtub and large glass shower
- Internal laundry, ducted air conditioning and secure basement parking