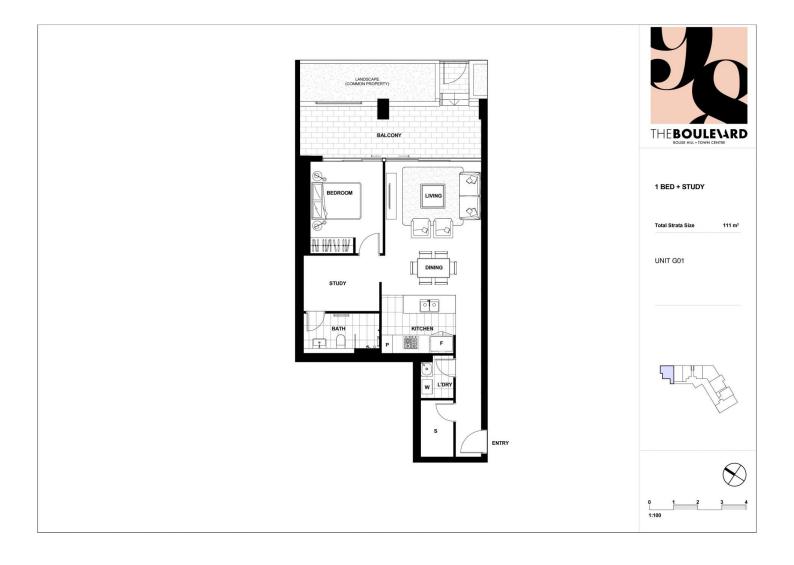

Some Key Features:

- Brand New, Completed, Oversized 1 bedrooms, all with a dedicated study corner.

- 30 seconds walk to Rouse Hill metro station
- Located just outside of Woolworths, next to Kmart and Rouse Hill Shopping Centre
- 30 seconds walk to Rouse Hill town centre
- Every single unit is either North or East facing