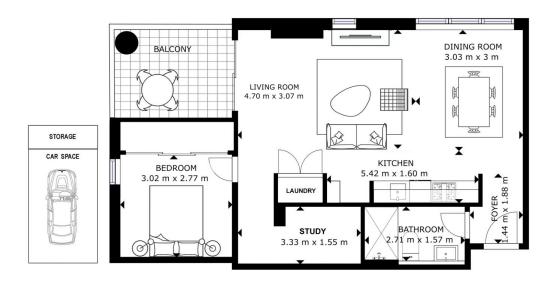

1 🚐 1 🚍 1 🗬

**View :** https://www.plusagency.com.au/sale/nsw/norther n-suburbs/ryde/residential/apartment/7985327

Hunter Liu 0488 897 898

Disclaimer

This plan is presented in good faith and is to be used as a guide. It does not constitute an offer or contract. All area sizes indicated are approximate only. Positions of furnitum that the like are not indicated are approximate only. Positions of furnitum that the like are not indicated are approximate only. Positions of furnitum that the like are not indicated are approximate only. Positions of furnitum that the like are not indicated are approximate only. Positions of furnitum that the like are not indicated are approximate only. Positions of furnitum that the like are not indicated are approximate only. Positions of furnitum that the like are not indicated are approximate only. Positions of furnitum that the like are not indicated are approximate only. Positions of furnitum that the like are not indicated are approximate only. Positions of furnitum that the like are not indicated are approximate only. Positions of furnitum that the like are not indicated are approximated to the like are not indicated a