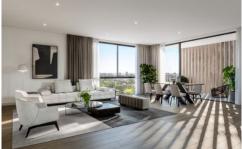

- Master bedroom with built in wardrobe, beautifully sized
- Modern main bathroom with sleek fittings throughout
- Designer kitchen with gas cooktop, dishwasher & breakfast bar
- Oversized, open plan living with floor-to-ceiling doors
- Split system air-conditioning
- Security intercom system