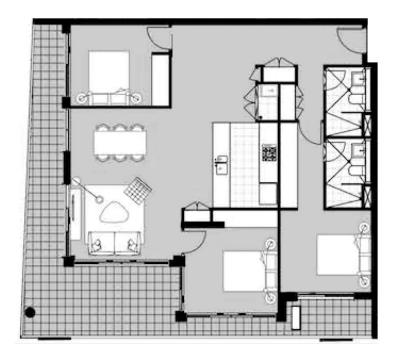

## A506/12 Nancarrow Avenue Meadowbank NSW

This brilliantly master-planned community brings not only just a home but also a sophisticated lifestyle where amenities underneath the building and a lovely waterfront walk along the bayside. These new apartments are one of the best value waterfront apartments available in Sydney. Established on the Parramatta River, Shepherds Bays apartment offers not only the water views but also the foreshore gardens and other leisure options within the vicinity.

3 🕮 2 🚝 2 😭

**View**: https://www.plusagency.com.au/sale/nsw/norther n-suburbs/meadowbank/residential/apartment/79 74147

Roger/Li Zhu 1300 572 155

Julie/Ling Wei 0414 581 018