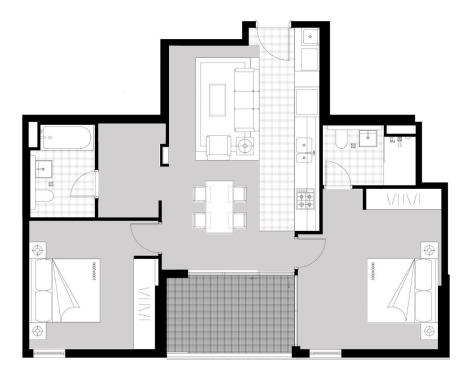

## Highlighted Features:

Generously sized open-plan living and dining area, perfect for both relaxation and hosting gatherings

A well-appointed kitchen featuring granite countertops, stainless steel appliances, and ample storage space

A sizable master bedroom complete with an ensuite bathroom for added seclusion

An additional bedroom, ideal for guests or family members A dedicated study area flooded with natural light, suitable

2 🔄 2 🔓 1 🖨

**View**: https://www.plusagency.com.au/sale/nsw/norther n-suburbs/ryde/residential/apartment/7969471

Roger/Li Zhu 1300 572 155

Julie/Ling Wei 0414 581 018

This plan is presented in good faith and is to be used as a guide. It does not constitute an offer or contract. All area sizes indicated are approximate only. Positions of furniture.