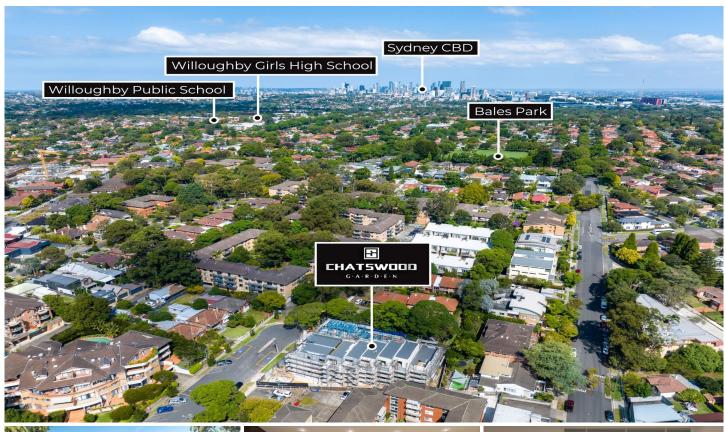

## TH11/2-6 Kooringa Road Chatswood NSW

Corner townhouse constructed with Double Brick by a builder rated 3.5 stars by ICIRT.

Situated in 'CHATSWOOD GARDEN' - In a collaborative effort with the esteemed architects at A + Group, renowned Builder Trescon Construction presents this exceptional 3-bedroom terrace home. Boasting a unique and inspired custom design, this home offers stunning living and entertaining areas that are sure to impress. With a solid double brick and steel frame construction, this exquisite residence features a well-thought-out layout. The main suite on the lower level seamlessly flows to a charming, low-maintenance garden oasis. Situated in a prime location, you're just a short stroll away from Chatswood Place, Chatswood Chase and local boutique shops, and vibrant cafés.