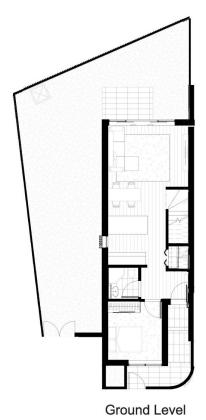

## TH11/2-6 Kooringa Road Chatswood NSW

Corner townhouse constructed with Double Brick by a builder rated 3.5 stars by ICIRT.

Situated in 'CHATSWOOD GARDEN' - In a collaborative effort with the esteemed architects at A + Group, renowned Builder Trescon Construction presents this exceptional 3-bedroom terrace home. Boasting a unique and inspired custom design, this home offers stunning living and entertaining areas that are sure to impress. With a solid double brick and steel frame construction, this exquisite residence features a well-thought-out layout. The main suite on the lower level seamlessly flows to a charming, low-maintenance garden oasis. Situated in a prime location, you're just a short stroll away from Chatswood Place, Chatswood Chase and local boutique shops, and vibrant cafés.