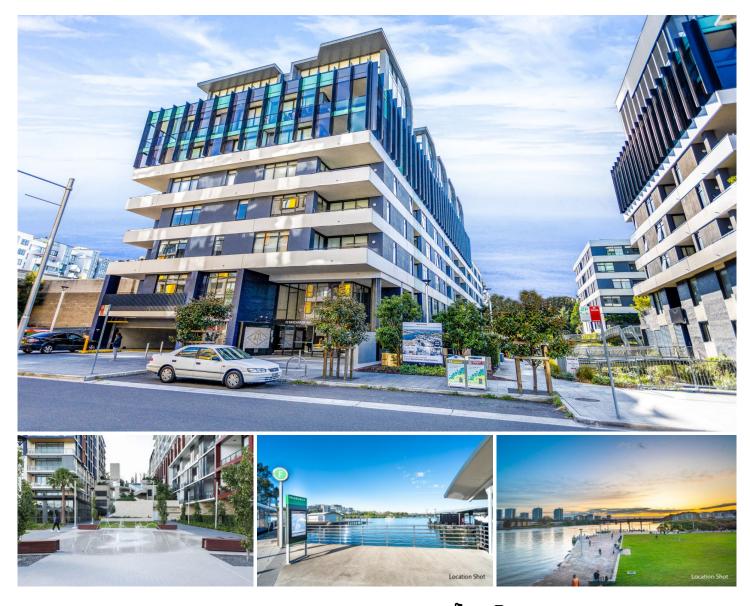

## A103/53 Nancarrow Avenue Ryde NSW

Nestled within the meticulously designed Shepherds Bay community lies a haven that transcends mere living spaces, offering a refined lifestyle enriched by unparalleled amenities seamlessly integrated beneath the buildings, accompanied by picturesque waterfront promenades. These newly constructed apartments stand as epitomes of value, gracing Sydney's waterfront with their allure.

Positioned along the banks of the Parramatta River, Shepherds Bay apartments not only afford captivating water vistas but also grant access to tranquil foreshore gardens and an array of leisure pursuits within easy reach.

## LOCATION

? Strategically convenient with just 20 minutes from Sydney CBD, 15 minutes to Paramatta CBD and moments' walk to Meadowbank train station, buses and ferry wharf.