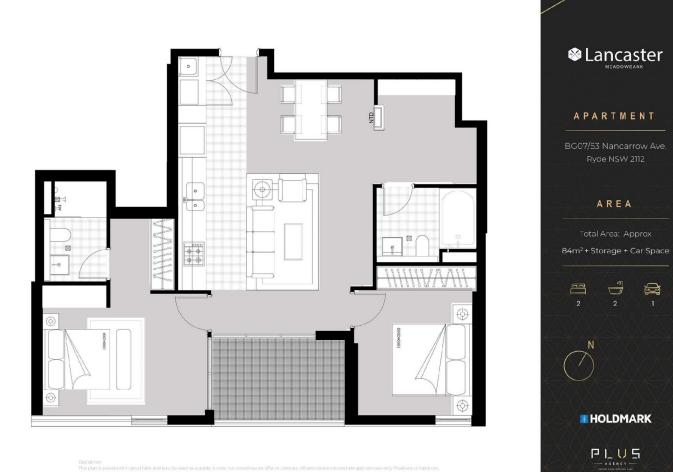

## BG07/53 Nancarrow Avenue Ryde NSW

This brilliantly master-planned shepherds bay community brings not only just a home but also a sophisticated lifestyle where amenities underneath the building and a lovely waterfront walk along the bayside. These new apartments are one of the best value waterfront apartments available in Sydney. Established on the Parramatta River, Shepherds Bays apartment offers not only the water views but also the foreshore gardens and other leisure options within the vicinity.