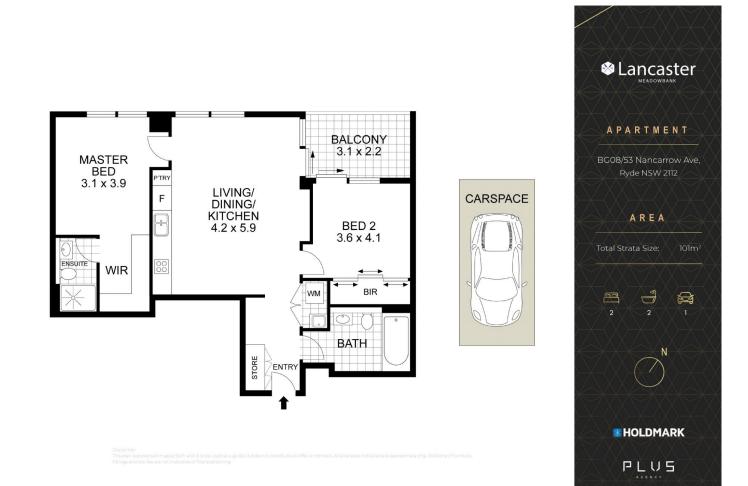

## BG08/53 Nancarrow Avenue Ryde NSW

Discover the perfect blend of comfort and convenience in this inviting two-bedroom apartment situated on the ground floor, offering direct access to a lovely garden. This charming residence is a haven for those seeking a tranquil and stylish living space.

Key Features:

Two Generous Bedrooms: Enjoy ample space in the two well-appointed bedrooms, each designed to provide a cozy and private retreat.

Open-Concept Living: The open-concept living area seamlessly combines the living room, dining space, and kitchen, providing an inviting atmosphere for both relaxation and entertainment.

## 2 🎮 2 🚔 1 🚘

**Price** : Contact Agent

**View** : https://www.plusagency.com.au/sale/nsw/norther n-suburbs/ryde/residential/apartment/7958294

Jerrie Harris 0478 794 113