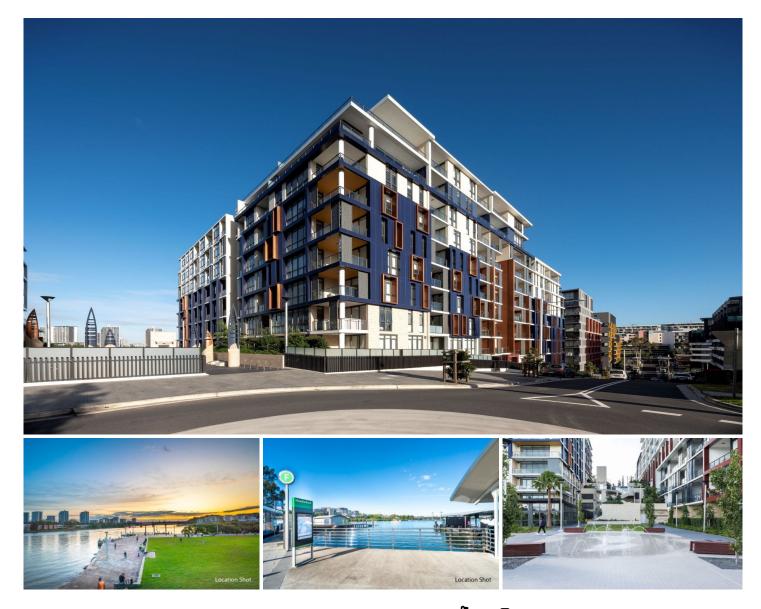

## B1206/12 Nancarrow Avenue Meadowbank NSW

Exceptional waterfront living of Shepherds Bay master planned community brings new life and energy to the water's edge. Celebrated waterside living, green space, stunning views, and leisure on your doorstep.

Established on the Parramatta River, Shepherds Bays apartment offers not only the water views but also the foreshore gardens and other leisure options within the vicinity in the true heart of Sydney.

## The perfect location:

?Just 20 minutes from Sydney CBD, 15 minutes to Paramatta CBD, and a short walk to Meadowbank train station, buses, and ferry wharf.

?Enjoy easy access to Sydney Olympic Park, Rhodes Shopping Centre, Top Ryde shopping centre, and Macquarie University. 1 🍋 1 🚔 1 🚘