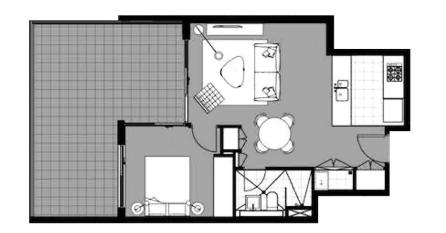

## B1206/12 Nancarrow Avenue Meadowbank NSW

Exceptional waterfront living of Shepherds Bay master planned community brings new life and energy to the water's edge. Celebrated waterside living, green space, stunning views, and leisure on your doorstep.