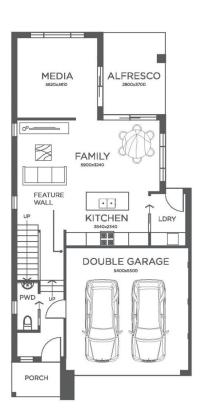

## LOT 9

1-11 Fairway Drive, Kellyville

**Disclaimer:** This floor plan has been based on a standard facade, not the one depicted in the artist's impression and has been produced for marketing purposes and may not be representative of the final facade application and is to be used as a guide only. Floor plans are not to scale and do not contain all details included in the inclusions of the project and should not be relied upon for exact dimensions. All efforts have been made to ensure its accuracy at the time of production. During the design development, approval process, construction drawing and detailing process, plans may require alterations, resulting in changes to sizes and/or layouts, and the visual appearance of the designs.