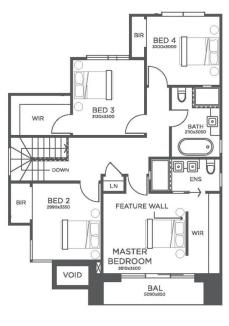

## **LOT 107**

1-11 Fairway Drive, Kellyville

**Disclaimer:** This floor plan has been based on a standard facade, not the one depicted in the artists impression and has been produced for marketing purposes and may not be representative of the final facade application and is to be used as a guide only. Floor plans are not to scale and do not contain all details included in the inclusions of the project and should not be relied upon for exact dimensions. All efforts have been made to ensure its accuracy at the time of production. During the design development, approval process, construction drawing and detailing process, plans may require alterations, resulting in changes to sizes and/or layouts, and the visual appearance of the designs.