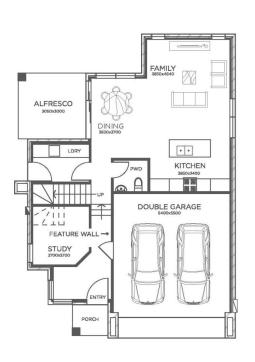

## **LOT 107**

1-11 Fairway Drive, Kellyville

**Disclaimer:** This floor plan has been based on a standard facade, not the one depicted in the artists impression and has been produced for marketing purposes and may not be representative of the final facade application and is to be used as a guide only. Floor plans are not to scale and do not contain all details included in the inclusions of the project and should not be relied upon for exact dimensions. All efforts have been made to ensure its accuracy at the time of production. During the design development, approval process, construction drawing and detailing process, plans may require alterations, resulting in changes to sizes and/or layouts, and the visual appearance of the designs.