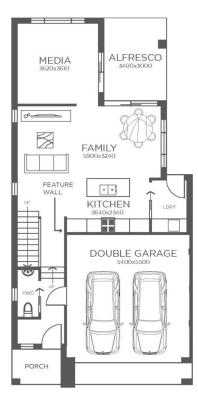

## Lot 10/1-11 Fairway Drive Kellyville NSW

This brand new housing estate offers a range of options, including the choice to purchase the land only or opt for a complete house and land package.

The house and land package features a spacious 4-bedroom, 2.5-bathroom home with a double garage, designed to suit modern lifestyles. With the land already registered, you can start building your dream home almost immediately after settlement, saving you time and hassle.

## LOT 10 1-11 Fairway Drive, Kellyville

Disclaimer: This floor plan has been based on a standard facade, not the one depicted in the artist's impression and has been produced for marketing purposes and may not be representative of the final facade application and is to be used as a guide only. Floor plans are not to scale and do not contain all details included in the inclusions of the project and should not be relied upon for exact dimensions. All efforts have been made to ensure its accuracy at the time of production. During the design development, approval process, construction drawing and detailing process, plans may require alterations, resulting in changes to sizes and/or layouts, and the visual appearance of the designs.