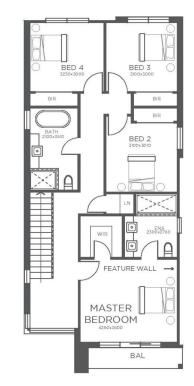

## Lot 10/1-11 Fairway Drive Kellyville NSW

This brand new housing estate offers a range of options, including the choice to purchase the land only or opt for a complete house and land package.

The house and land package features a spacious 4-bedroom, 2.5-bathroom home with a double garage, designed to suit modern lifestyles. With the land already registered, you can start building your dream home almost immediately after settlement, saving you time and hassle.

## LOT 10 1-11 Fairway Drive, Kellyville

Disclaimer: This floor plan has been based on a standard facade, not the one depicted in the artist's impression and has been produced for marketing purposes and may not be representative of the final facade application and is to be used as a guide only. Floor plans are not to scale and do not contain all details included in the inclusions of the project and should not be relied upon for exact dimensions. All efforts have been made to ensure its accuracy at the time of production. During the design development, approval process, construction drawing and detailing process, plans may require alterations, resulting in changes to sizes and/or layouts, and the visual appearance of the designs.