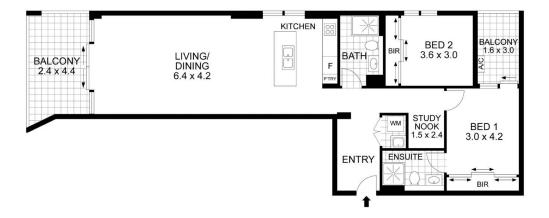

## Features:

- ?- Large, open-format living and dining space
- ?- Full-width balcony with glass balustrade for seamless views
- ?- Generous kitchen including stainless steel appliances
- ?- Fully tiled bathrooms and fixed frameless showers
- ?- Well-proportioned bedrooms with built-in storage
- ?- Master bedroom with separate access to balcony
- ?- Versatile study nook or additional storage space