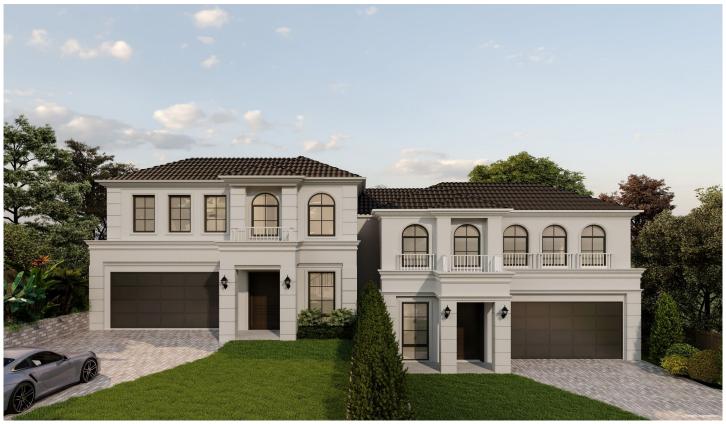

## 22B Greville Street Chatswood NSW

Xanadu Chatswood offers refined living adjacent to the prestigious Chatswood Golf Club. Enjoy doorstep access to elite golfing experiences and exclusive amenities, including a cafe, bistro, cinema, and more. With seamless connectivity to Sydney's key hubs and top-tier education options nearby, Xanadu epitomizes modern luxury living. Featuring generous land sizes, spacious interiors, premium finishes, and lifestyle amenities, Xanadu sets a new benchmark for luxury living. Experience the epitome of elegance at Xanadu Chatswood.

- ? GENEROUS LAND SIZES: Spacious TORRENS TITLE plots ranging up to 541sqm
- ? SPACIOUS INTERIOR: Residences boast expansive areas up to 392sqm
- ? ARCHITECTURE GRANDEUR: Feature 6-meter-high ceilings, 10.1m width, indoor Japanese gardens, dual