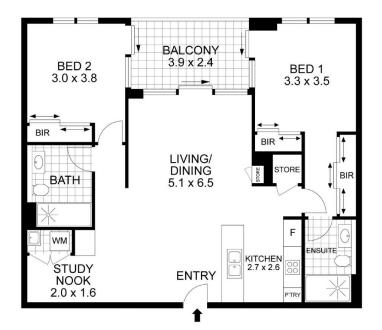

## 606/60 Nancarrow Avenue Meadowbank NSW

This chic apartment seamlessly blends modern aesthetics, catering to both first-time homeowners and downsizers alike. Boasting two bedrooms, two bathrooms, and a study room with ample storage, it offers a luxurious yet practical living experience. Additional perks include a storage cage and an exclusive parking spot. Situated in a prime location, it's conveniently close to Meadowbank Railway Station, Meadowbank Ferry, educational institutions, picturesque foreshore walks, and bustling shopping centers.

Highlights:

\*Immaculate 2 bed 2 bath apartment

\*Modern quality kitchen

\*Spacious living areas, study/storage

https://www.plusagency.com.au

**Price** : Contact Agent

View : https://www.plusagency.com.au/sale/nsw/norther n-suburbs/meadowbank/residential/apartment/79 32608