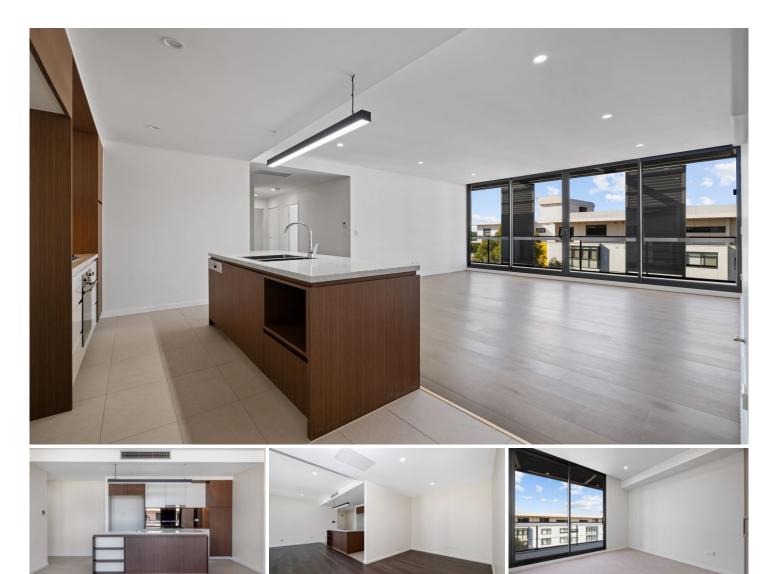

## 601/106 Caddies Boulevard Rouse Hill NSW

BRAND NEW OVERSIZED 3 BEDROOM + STUDY.

North facing aspect, this oversized 3 bedroom + study unit is right next to all the amenities Rouse Hill Town Centre has to offer.

- 5 minutes walk to the Rouse Hill Metro.
- Woolworths right next to the building.

- Variety of restaurants to choose from depending on your mood at the time.

- Cinema, amenities, and much more!

Totaling 157square metre, this is a rare opportunity for someone who wants a sizable unit in the town centre.

Call us today to book an inspection and one of our consultants will be able to take you through.

3 🎮 2 🚔 1 🛱

**Price** : Contact Agent

View : https://www.plusagency.com.au/sale/nsw/hills/ro use-hill/residential/apartment/7931226