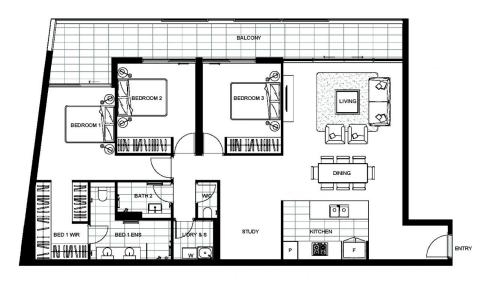

Plus Agency Sales 1300 572 155

The Boulevard Rouse Hill 1300 604 177

Dickiner: Tai layout plan via produced prior to construction and hus lexa perpand for archering paperos col). The information is believed to be correct bat is and guaranteed. Gaugest may be made during construction and darants are uppendance only and tapefore with the fattings and fattings and darants are uppendance only and tapefore with the fattings and darants in believed to be correct bat is and guaranteed. Gaugest may be made during constructions and fattings are uppendance only and tapefore with the fattings and fattings are tables to be indicative of fatting based are between and planet on tapefore partners and the fattings and the fattings and the fattings and fattings. The product of the fattings are also be indicative of fatting based are between and planet on tapefore partners are of power planet. The output of the fattings and the f

APARTMENT

106 Caddies Boulevard, Rouse Hill, NSW

Unit 601

AREA

Total Strata Size: 157 m²

THE BOULEVARD

1300 572 155 sales@theboulevardproject.com.au

AUX PROPERTY