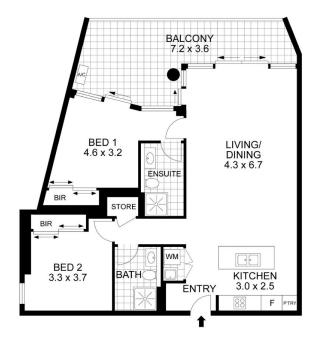

## 801/14 Hilly Street Mortlake NSW

Majors Bay development offers a contemporary and secure living environment, providing residents with peace of mind and a range of amenities. Immerse yourself in well-maintained communal spaces, where you can connect with neighbours or find a tranquil spot to relax. With meticulous attention to detail and exceptional design, this development exemplifies the epitome of modern living.

## Features:

- ?- Large, open-format living and dining space
- ?- Full-width balcony with glass balustrade for seamless views
- ?- Generous kitchen including stainless steel appliances
- ?- Fully tiled bathrooms and fixed frameless showers
- ?- Well-proportioned bedrooms with built-in storage
- ?- Master bedroom with separate access to balcony
- ?- Versatile study nook or additional storage space