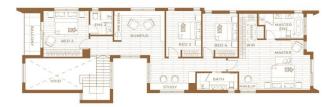

## FIRST FLOOR

## GROUND FLOOR

**TEDA** Northshore

**FYFFE** DESIGN

Jason & Co. Interior Design Studio

PLU5

DUPLEX

Duplex A, 99 Beaconsfield Rd, Chatswood NSW 2067

AREA

Land Size : 559 sqm Total Build Area : 414 sqm