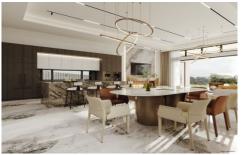

? GENEROUS LAND SIZES: Spacious TORRENS TITLE plots ranging up to 614sqm

? SPACIOUS INTERIOR: Residences boast expansive areas up to 414sqm

? ARCHITECTURE GRANDEUR: Feature 6-meter-high ceilings, indoor Japanese gardens, dual kitchens, study