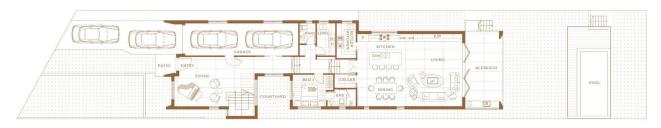

? GENEROUS LAND SIZES: Spacious TORRENS TITLE plots ranging up to 614sqm

? SPACIOUS INTERIOR: Residences boast expansive areas up to 414sqm

? ARCHITECTURE GRANDEUR: Feature 6-meter-high ceilings, indoor Japanese gardens, dual kitchens, study

## GROUND FLOOR

**TEDA** Northshore

**FYFFE** DESIGN

Jason & Co. Interior Design Studio

PLU5

DUPLEX

Duplex A, 99 Beaconsfield Rd, Chatswood NSW 2067

AREA

Land Size : 559 sqm Total Build Area : 414 sqm