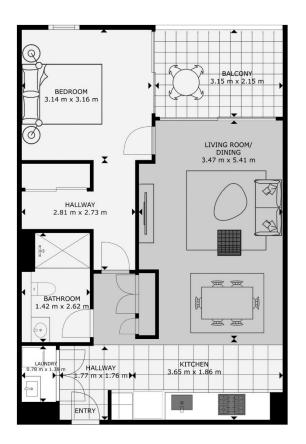

## A405/53 Nancarrow Avenue Ryde NSW

This brilliantly master-planned shepherds bay community brings not only just a home but also a sophisticated lifestyle where amenities underneath the building and a lovely waterfront walk along the bayside. These new apartments are one of the best value waterfront apartments available in Sydney. Established on the Parramatta River, Shepherds Bays apartment offers not only the water views but also the foreshore gardens and other leisure options within the vicinity.

1 🚐 1 🚔 1 🗬

Price: Contact Agent

**View :** https://www.plusagency.com.au/sale/nsw/norther n-suburbs/ryde/residential/apartment/7914546

Julie/Ling Wei 0414 581 018

Disclaimer:
This pin is presented in good faith and is to be used as a guide it does not constitute an offer or contract. All area sizes indicated are approximate only. Positions of furniture fittings and the like are not indicative of final positioning.