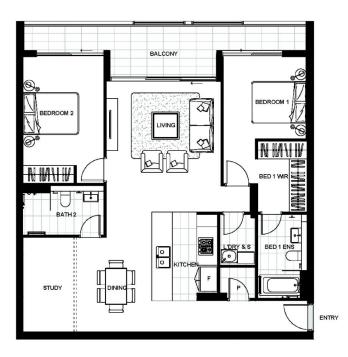

## 102/106 Caddies Boulevard Rouse Hill NSW

North facing aspect, this oversized 2 bedroom + study unit is right next to all the amenities Rouse Hill Town Centre has to offer.

Measuring 113sqm in total, this is an oversized 2 bedroom which will not leave you feeling claustrophobic.

Ethan Bidgoli 0423 383 028

BOLIEARD FOULFARD MARTMENT

106 Caddies Boulevard, Rouse Hill, NSW Unit 102

AREA

Total Strata Size: 113 m²

THE BOULE ARD

1300 572 155 sales@theboulevardproject.com.au

AUX PROPERTY

Dickiner: Tai layout plan via produced prior to construction and hus lexa perposed for archering paperos col). The information is believed to be correct bat is and guaranteed. Gaugest may be made during construction and darants are uppendance only and tapefore with the fattings and fattings. The distribution of adjust to example a start of the fatting and fattings and are to these to be indexised of fatting and fatting are and during in accordance with the contrast for stark. Prospecting performance only and tapefore regulations and starts are to be indexised fatting and are to be indexised of fatting and fatti