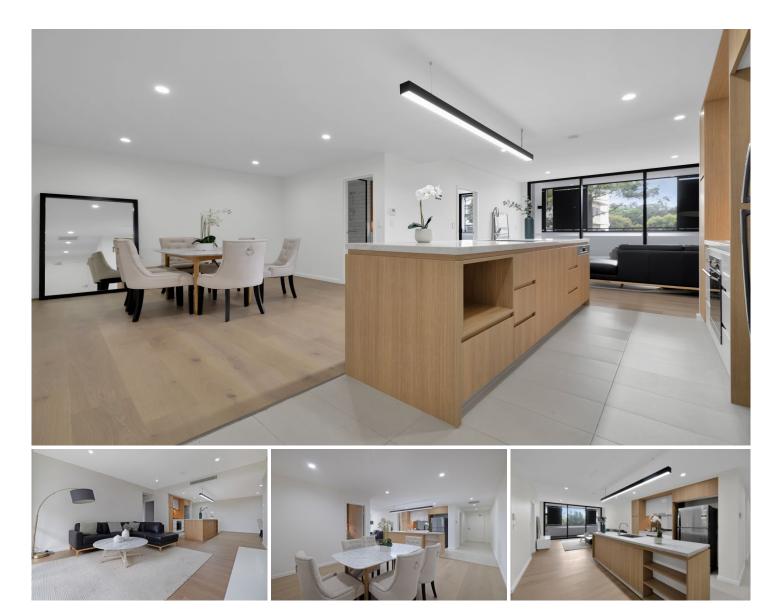

## 102/106 Caddies Boulevard Rouse Hill NSW

North facing aspect, this oversized 2 bedroom + study unit is right next to all the amenities Rouse Hill Town Centre has to offer.

Measuring 113sqm in total, this is an oversized 2 bedroom which will not leave you feeling claustrophobic.

As you exit the lift on level 1, you will quickly notice that unit 102 is the ONLY unit on the floor, giving you privacy like no other.

Call us today to book an inspection while this rare unit is available.