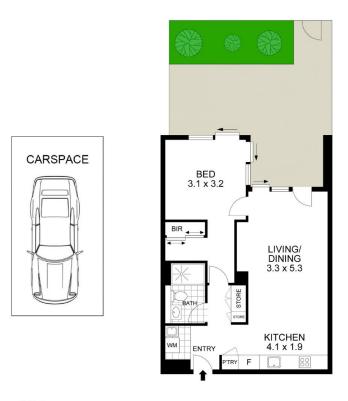

## AG07/53 Nancarrow Avenue Ryde NSW

This brilliantly master-planned shepherds bay community brings not only just a home but also a sophisticated lifestyle where amenities underneath the building and a lovely waterfront walk along the bayside. These new apartments are one of the best value waterfront apartments available in Sydney. Established on the Parramatta River, Shepherds Bays apartment offers not only the water views but also the foreshore gardens and other leisure options within the vicinity.