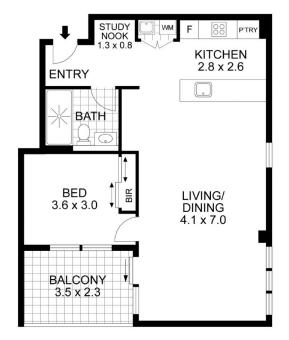

## A209/53 Nancarrow Avenue Ryde NSW

This brilliantly master-planned shepherds bay community brings not only just a home but also a sophisticated lifestyle where amenities underneath the building and a lovely waterfront walk along the bayside. These new apartments are one of the best value waterfront apartments available in Sydney. Established on the Parramatta River, Shepherds Bays apartment offers not only the water views but also the foreshore gardens and other leisure options within the vicinity.

1 🚐 1 🚍 1 🗬

**View**: https://www.plusagency.com.au/sale/nsw/norther n-suburbs/ryde/residential/apartment/7908822

Julie/Ling Wei 0414 581 018

Discisioner:
This plan is presented in good faith and is to be used as a guide, it does not constitute an offer or contract. All area sizes indicated are approximate only. Positions of furniture, fittings and the like are not indicative of final positioning.