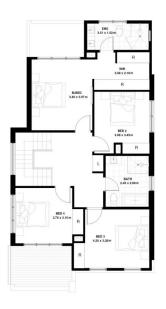

## 4 🕮 2 🖺 3 🖨

Price: Contact Agent

View: https://www.plusagency.com.au/sale/nsw/hills/kel

lyville-ridge/residential/house/7739843

Grand Central Kellyville Ridge 1300 604 177

GROUND FLOOR

FIRST FLOOR

LOT PLAN

## HOUSE LOT 109

Lot 109/60 Conrad Road, Kellyville Ridge, NSW 2155

Total Land Area: Total Build Area:

Area: 303 m<sup>2</sup> Area: 204 m<sup>2</sup>

 $N \leftarrow$ 

4 BEDROOM 2.5 BATHROOM 3 CAR SPACE PLU5