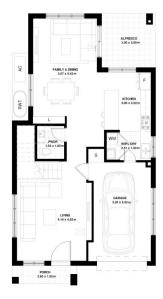

## 4 🕮 2 🖺 3 🖨

Price: Contact Agent

View: https://www.plusagency.com.au/sale/nsw/hills/kel

lyville-ridge/residential/house/7739843

Grand Central Kellyville Ridge 1300 604 177

GROUND FLOOR

FIRST FLOOR

LOT PLAN

## HOUSE LOT 109

Lot 109/60 Conrad Road, Kellyville Ridge, NSW 2155

Total Land Area: Total Build Area:

Area: 303 m<sup>2</sup> Area: 204 m<sup>2</sup>

 $N \leftarrow$ 

4 BEDROOM 2.5 BATHROOM 3 CAR SPACE PLU5