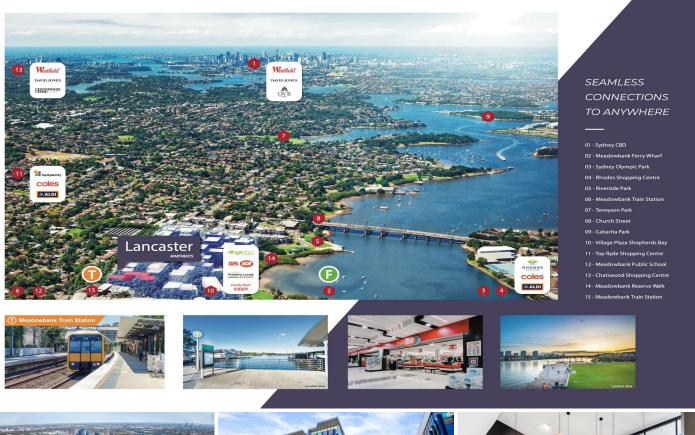

## **LOCATION**

- ? Strategically convenient with just 20 minutes from Sydney CBD, 15 minutes to Paramatta CBD and moments' walk to Meadowbank train station, buses and ferry wharf.
- ? Close proximity to Sydney Olympic Park, Rhodes Shopping Centre, Top Ryde shopping centre, Macquarie University and much more.