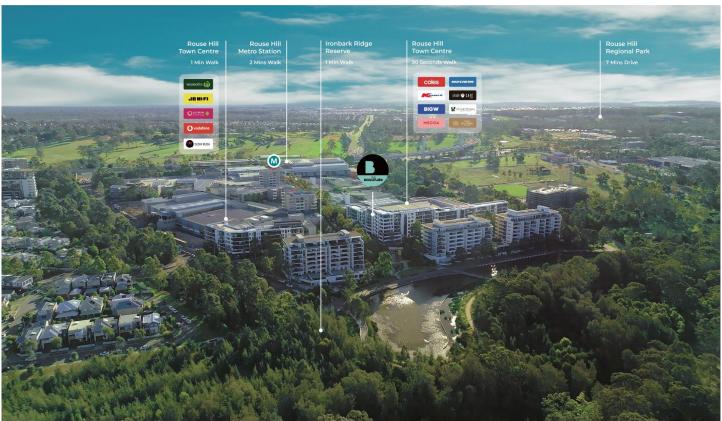

## **80 Main Street Rouse Hill NSW**

Located right in the heart of Rouse Hill Town Centre, the Boulevard Rouse Hill is the only brand-new completed unit available that is connected to the Rouse Hill Town Centre. Simply cross the street from Woolworths, and you're at the Boulevard doorstep already, literally.

## Some Key Features:

- Brand New, Completed, Oversized 1, 2, and 3 bedrooms, all with a dedicated study corner.
- 30 seconds walk to Rouse Hill metro station
- Located just outside of Woolworths, next to Kmart and Rouse Hill Shopping Centre
- 30 seconds walk to Rouse Hill town centre
- Every single unit is either North or East facing